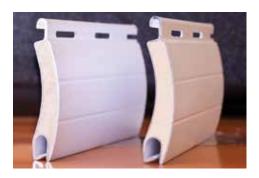

## Key Components

Insulated Security Solution

Rollac only uses premium and environmentally friendly foam insulation. Available in a standard weight foam and a high density foam for increased rigidity and security.